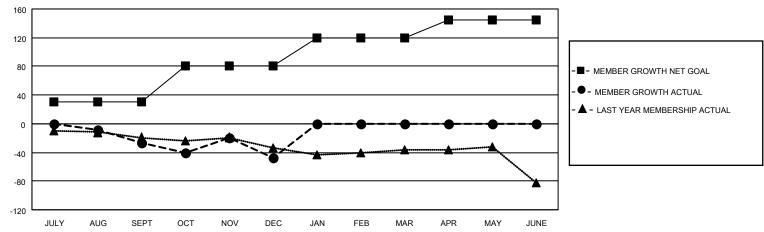

## District 5M 2

| Clubs         |               |             |               | Members               |                         |                         |                                                    |  |
|---------------|---------------|-------------|---------------|-----------------------|-------------------------|-------------------------|----------------------------------------------------|--|
|               | RESULTS FOR   | R 2020-2021 |               | RESULTS FOR 2020-2021 |                         |                         |                                                    |  |
| QUARTER       | NEW CLUB GOAL | NEW CLUBS   | DROPPED CLUBS | QUARTER MEN           | MBER GROWTH NET<br>GOAL | MEMBER GROWTH<br>ACTUAL | DROPPED<br>MEMBERS ACTUAL<br>(including transfers) |  |
| JULY/AUG/SEPT | 1             | 0           | 0             | JULY/AUG/SEPT         | 30                      | 23                      | 48                                                 |  |
| OCT/NOV/DEC   | 0             | 1           | 0             | OCT/NOV/DEC           | 50                      | 52                      | 71                                                 |  |
| JAN/FEB/MAR   | 0             | 0           | 0             | JAN/FEB/MAR           | 40                      | 0                       | 0                                                  |  |
| APR/MAY/JUNE  | 0             | 0           | 0             | APR/MAY/JUNE          | 25                      | 0                       | 0                                                  |  |