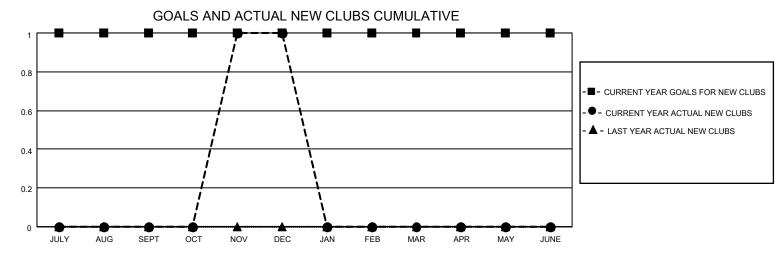

## District 5M 2

| Clubs         |               |             |               | Members               |                         |                         |                                                    |  |
|---------------|---------------|-------------|---------------|-----------------------|-------------------------|-------------------------|----------------------------------------------------|--|
|               | RESULTS FOR   | R 2020-2021 |               | RESULTS FOR 2020-2021 |                         |                         |                                                    |  |
| QUARTER       | NEW CLUB GOAL | NEW CLUBS   | DROPPED CLUBS | QUARTER MEN           | MBER GROWTH NET<br>GOAL | MEMBER GROWTH<br>ACTUAL | DROPPED<br>MEMBERS ACTUAL<br>(including transfers) |  |
| JULY/AUG/SEPT | 1             | 0           | 0             | JULY/AUG/SEPT         | 30                      | 23                      | 48                                                 |  |
| OCT/NOV/DEC   | 0             | 1           | 0             | OCT/NOV/DEC           | 50                      | 52                      | 71                                                 |  |
| JAN/FEB/MAR   | 0             | 0           | 0             | JAN/FEB/MAR           | 40                      | 0                       | 0                                                  |  |
| APR/MAY/JUNE  | 0             | 0           | 0             | APR/MAY/JUNE          | 25                      | 0                       | 0                                                  |  |